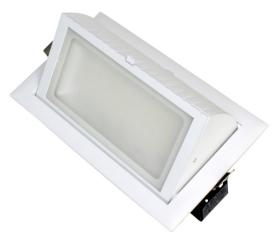

## LED SHOP FITTER

The LED Shopfitter is an low-energy replacement for HID lights used in retail shops. Lights and drivers are provided as a complete system ready to plug in. A feature of these units is a very wide beam angle of 100 degrees.

High efficiency solid state LED lighting provides significant energy and maintenance savings applications with much lower heat generated, low power and high lumen output, now with the redesigned housing, has a larger outer rim, stronger spring clamps making installation easier, makes this shoplighter the ideal replacement for traditional shop lighters.