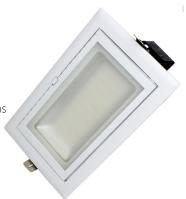

## LED SHOP FITTER

The LED Shopfitter is an low-energy replacement for HID lights used in retail shops. Lights and drivers are provided as a complete system ready to plug in. A feature of these units is a very wide beam angle of 100 degrees.

High efficiency solid state LED lighting provides significant energy and maintenance savings applications with much lower heat generated, low power and high lumen output, now with the redesigned housing, has a larger outer rim, stronger spring clamps making installation easier, makes this shoplighter the ideal replacement for traditional shop lighters.