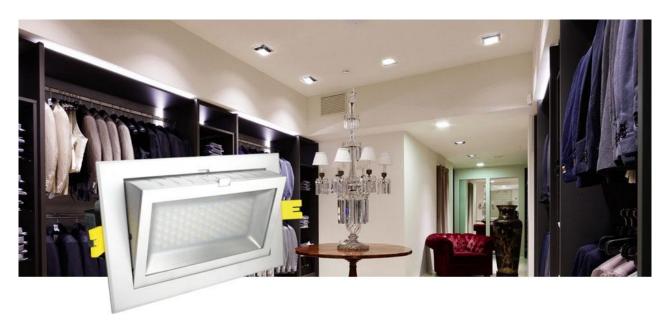

## LED SHOP FITTER

The LED Shopfitter is an low-energy replacement for HID lights used in retail shops. Lights and drivers are provided as a complete system ready to plug in. A feature of these units is a very wide beam angle of 100 degrees.

High efficiency solid state LED lighting provides significant energy and maintenance savings applications with much lower heat generated, low power and high lumen output, now with the redesigned housing, has a larger outer rim, stronger spring clamps making installation easier, makes this shoplighter the ideal replacement for traditional shop lighters.