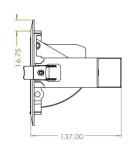

| Product     | Voltage | Wattage | Power  | Luminous  | Beam  | Cutout size | Colour    | Dimmable |
|-------------|---------|---------|--------|-----------|-------|-------------|-----------|----------|
| Code        | (V)     | (W)     | Factor | Flux (Lm) | Angle | (mm)        | temp      |          |
| B0116-01003 | 240V AC | 40W     | >0.85  | 3200      | 100   | 125x227     | 5500 (CW) | No       |