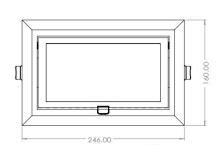

| Product     | Voltage | Wattage | Power  | Luminous  | Beam  | Cutout size | Colour    | Dimmable |
|-------------|---------|---------|--------|-----------|-------|-------------|-----------|----------|
| Code        | (V)     | (W)     | Factor | Flux (Lm) | Angle | (mm)        | temp      |          |
| B0116-01003 | 240V AC | 40W     | >0.85  | 3200      | 100   | 125x227     | 5500 (CW) | No       |