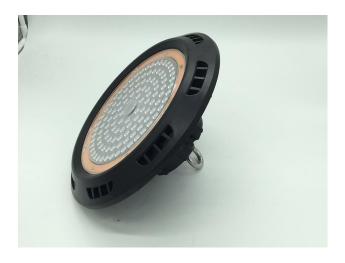

# Description

The lighting fitting is a high performance low profile lowbay supplied with quality transformer and chips. Its high performance LEDs and IP65 rating ensure very low maintenance and long life. Ideal for factores, warehouses and farms

### **Features**

- Low profile
- Light output -2 options:
  - o 150-watt -19,500 Lumens
  - o 200-watt -26,000 Lumens
- IP65 Colour rendering (CRI): > 80
- Colour temperature: 5500K
- LEDs expected average life: 50,000 hours
- Comes with AU Plug and flex
  - light distribution and glare control
- Fully gasketed lens fixed to the body minimising the ingress of dust, moisture and insects
- Diffuser secured with stainless steel screws and wire lanyard
- Easy to install
- Reduced maintenance costs