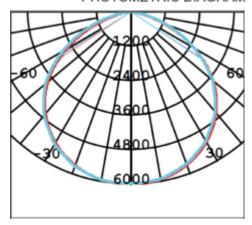

### PHOTOMETRIC DIAGRAM







# Description

The lighting fitting is a high performance low profile lowbay supplied with quality transformer and chips. Its high performance LEDs and IP65 rating ensure very low maintenance and long life. Ideal for factores, warehouses and farms

#### Ideal for:

- Service station canopies
- Car parks
- Retail areas
- Farms
- Manufacturing facilities
- Warehouses & storage

### **Features**

- Low profile
- Light output -2 options:
  - o 150-watt -19,500 Lumens
  - o 200-watt -26,000 Lumens
- IP65 Colour rendering (CRI): > 80
- Colour temperature: 5500K
- LEDs expected average life: 50,000 hours
- Comes with AU Plug and flex
  - light distribution and glare control
- Fully gasketed lens fixed to the body minimising the ingress of dust, moisture and insects
- Diffuser secured with s