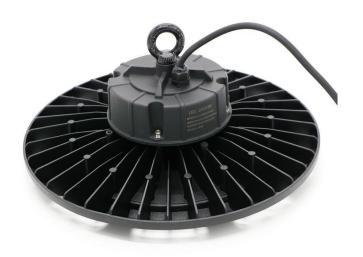

# Description

The lighting fitting is a high performance low profile lowbay supplied with quality transformer and chips. Its high performance LEDs and IP65 rating ensure very low maintenance and long life. Ideal for factores, warehouses and farms

### **Features**

- Low profile
- Light output -2 options:
  - o 150-watt -19,500 Lumens
  - o 200-watt -26,000 Lumens
- IP65 Colour rendering (CRI): > 80
- Colour temperature: 5500K
- LEDs expected average life: 50,000 hours
- Comes with AU Plug and flex
  - light distribution and glare control
- Fully gasketed lens fixed to the body minimising the ingress of dust, moisture and insects
- Diffuser secured with stainless steel screws and wire lanyard
- Easy to install
- Reduced maintenance costs

## Product details:

| Supply Voltage   | 240-265V             |
|------------------|----------------------|
| Supply Frequency | 50-60Hz              |
| Cable            | 1.2M Flex&Plug       |
| Body             | Aluminium            |
| Diffuser         | PC                   |
| Driver           | Fixed Remote         |
| Weight           | G.W: 5.1kgs          |
|                  | N.W: 4kgs            |
| Ambient Temp     | -30°C - 60°C         |
| Avg. lifetime    | ≥60,000 hrs@ ta 55°C |