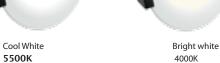

| Product<br>Code | Voltage<br>(V) | Wattage<br>(W) | Power<br>Factor | Luminous<br>Flux (Lm) | Beam<br>Angle | CRI | Colour<br>temp    | Dimmable |
|-----------------|----------------|----------------|-----------------|-----------------------|---------------|-----|-------------------|----------|
| BTD 03W-13W     | 240V AC        | 13W            | >0.85           | 88lm/w-               | cw 120        | >80 | 5500K 4000K 3000K | Yes      |

Warm white 3000K