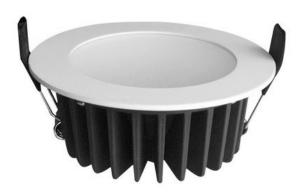

## **LED DOWNLIGHT**

These general purpose LED light fitting is designed with robust polycarbnate fitting for the budget cost. The fitting is suitable for a range of home lighting or commercial applications. The fitting is also dimmable to give even further flexibility in the lighting control

<sup>\*</sup>Available in robust aluminium finish and polycarbonate fitting for the budget conscious

BTD03

| $\land$ | BEAM ANGLE 120 DEG |               |              |  |  |  |
|---------|--------------------|---------------|--------------|--|--|--|
| /\      | Distance (M)       | Avg/Max (lux) | Diameter (M) |  |  |  |
|         | 1                  | 84            | 3.39         |  |  |  |
|         | 1.5                | 37            | 5.09         |  |  |  |
|         | 2                  | 21            | 6.79         |  |  |  |
|         | 2.5                | 14            | 8.48         |  |  |  |
|         | 3                  | 9             | 10.18        |  |  |  |