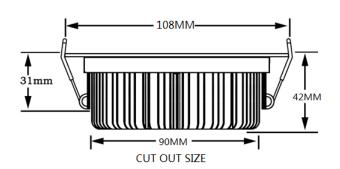

## **LED DOWNLIGHT**

These general purpose LED light fitting is designed with robust polycarbnate fitting for the budget cost. The fitting is suitable for a range of home lighting or commercial applications. The fitting is also dimmable to give even further flexibility in the lighting control

<sup>\*</sup>Available in robust aluminium finish and polycarbonate fitting for the budget conscious

BTD03

| $\land$ | BEAM ANGLE 120 DEG |               |              |  |  |  |
|---------|--------------------|---------------|--------------|--|--|--|
| /\      | Distance (M)       | Avg/Max (lux) | Diameter (M) |  |  |  |
|         | 1                  | 84            | 3.39         |  |  |  |
|         | 1.5                | 37            | 5.09         |  |  |  |
|         | 2                  | 21            | 6.79         |  |  |  |
|         | 2.5                | 14            | 8.48         |  |  |  |
|         | 3                  | 9             | 10.18        |  |  |  |