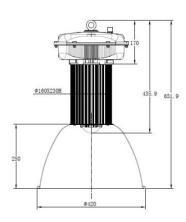

**Mechanical Dimension** 

|  | IP Rating | Net Weight acy | Dimensions      |
|--|-----------|----------------|-----------------|
|  | IP20      | <b>4</b> .55kg | 420×651.9×290mm |