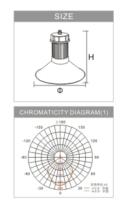

## Model/Part BGK01 150W / BGK01-200W Optical

| Frame colour | Luminous | ССТ           | Emitting Angle | CRI |
|--------------|----------|---------------|----------------|-----|
| Silver       | 90LM/W   | (5000K-6000K) | 45°/120°       | 75  |

**Mechanical Dimension** 

|  | IP Rating | Net Weight acy | Dimensions      |
|--|-----------|----------------|-----------------|
|  | IP20      | <b>4</b> .55kg | 420×651.9×290mm |