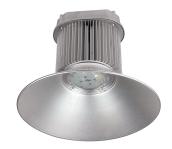

# LED HIGH BAY

A high performance open or enclosed highbay designed to perform in the harshest environments

#### **Specification**

- · Heavy duty die cast aluminium housing
- Easy to install and maintain
- Designed for safety and durability
- Reflector by a clamp band Reliable ingress protection
- · Attractive outlook with a tangible product quality
- 1.2M Flex and AU plug
- Suitable for mounting heights of 5m and above